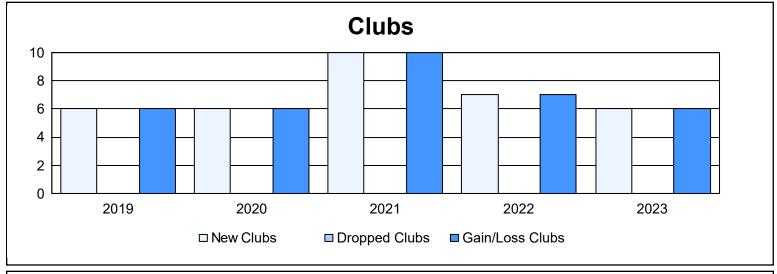

District E 4 As of June 2023 Cumulative

| Year      | New<br>Clubs | Dropped<br>Clubs | Gain/<br>Loss<br>Clubs | New<br>Members | Charter<br>Members | Reinstate<br>Members | Transfer<br>Members | Total<br>Member<br>Added | Total<br>Members<br>Dropped | Gain/<br>Loss<br>Members |
|-----------|--------------|------------------|------------------------|----------------|--------------------|----------------------|---------------------|--------------------------|-----------------------------|--------------------------|
| 2018-2019 | 6            | 0                | 6                      | 203            | 150                | 2                    | 3                   | 358                      | 149                         | 209                      |
| 2019-2020 | 6            | 0                | 6                      | 242            | 127                | 5                    | 9                   | 383                      | 204                         | 179                      |
| 2020-2021 | 10           | 0                | 10                     | 243            | 218                | 19                   | 2                   | 482                      | 199                         | 283                      |
| 2021-2022 | 7            | 0                | 7                      | 184            | 163                | 4                    | 1                   | 352                      | 212                         | 140                      |
| 2022-2023 | 6            | 0                | 6                      | 219            | 149                | 8                    | 1                   | 377                      | 191                         | 186                      |
| Average   | 7            | 0                | 7                      | 218            | 161                | 8                    | 3                   | 390                      | 191                         | 199                      |